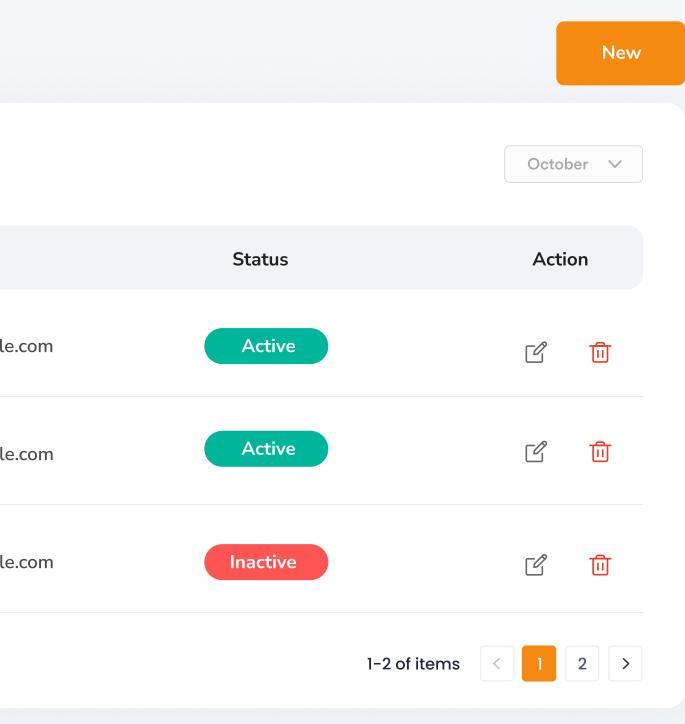

## **User Details**

| Username     | Role    | Email                    |
|--------------|---------|--------------------------|
| Shivam98     | Admin   | jessica.hanson@example.  |
| Akash2411    | Manager | willie.jennings@example. |
| username1893 | Manager | willie.jennings@example. |
|              |         |                          |

#### Total User : 98

V