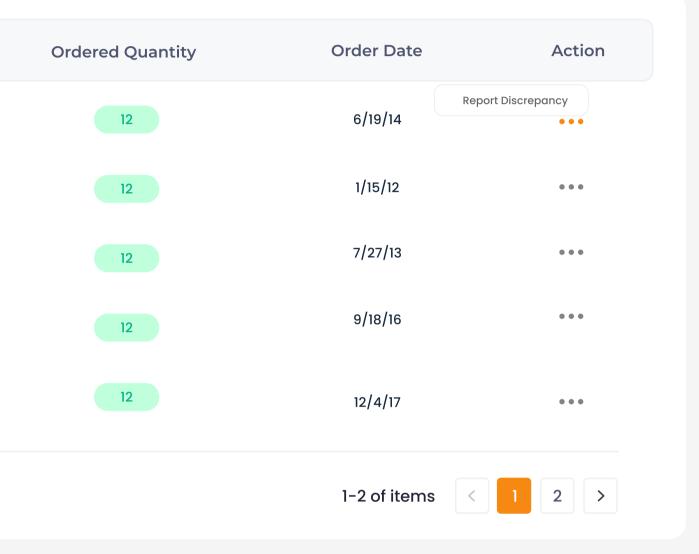

## **Order Quantity Display**

| Order ID | ltem Name         | Ordered Quantity |
|----------|-------------------|------------------|
| 132      | Whole Wheat Flour | 22               |
| 10       | White Wheat Flour | 52               |
| 100      | Corn Flour        | 65               |
| 7        | Corn Flour        | 25               |
| 13       | Barley Flour      | 100              |
|          |                   |                  |

#### Total Order Quantity Display: 98

Q Search

 $\equiv$ 

Logout